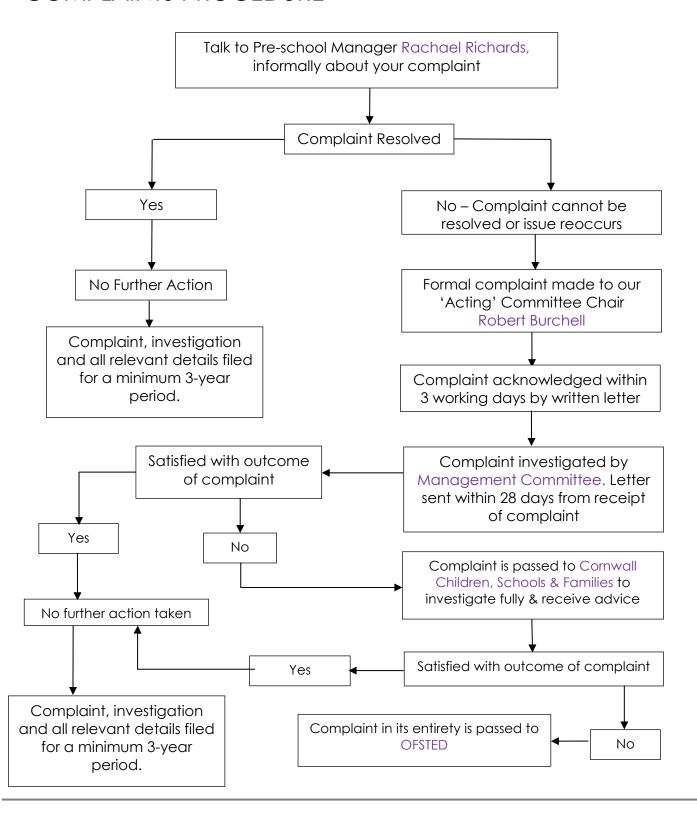

## COMPLAINTS PROCEDURE

Complaints should be investigated, responded to, and recorded within 28 days of receipt of the complaint. Please note the complainant can at any point put in a complaint or request advice and information from the following: